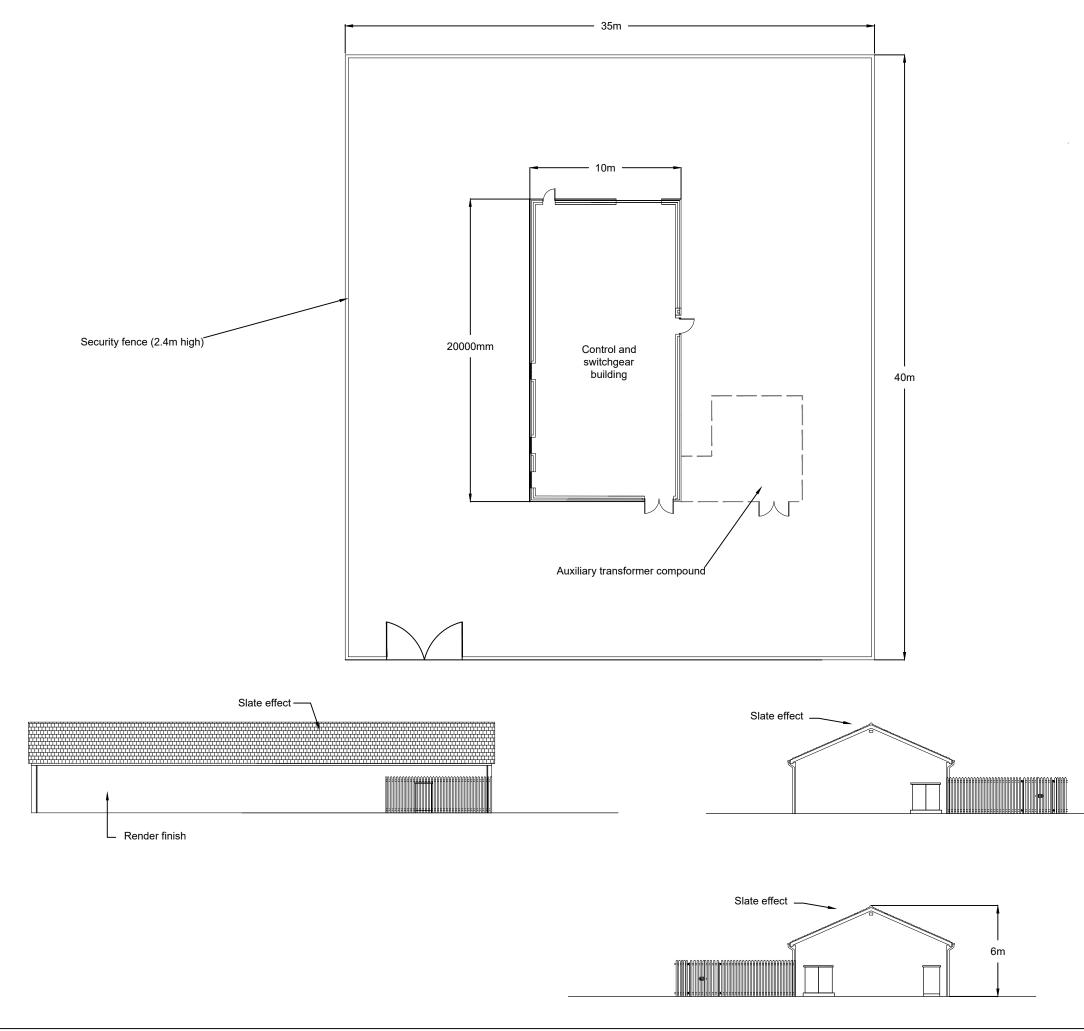

| <ul> <li>Notes:</li> <li>Measurements shown in meters unless otherwise stated.</li> <li>Site layout plan, ground floor plans and elevations to be submitted in accordance with planning conditions attached to the consent should approval be granted.</li> </ul> |
|-------------------------------------------------------------------------------------------------------------------------------------------------------------------------------------------------------------------------------------------------------------------|
| <ul><li>otherwise stated.</li><li>2. Site layout plan, ground floor plans and elevations to be submitted in accordance with planning conditions attached to the</li></ul>                                                                                         |
| elevations to be submitted in accordance<br>with planning conditions attached to the                                                                                                                                                                              |
|                                                                                                                                                                                                                                                                   |
|                                                                                                                                                                                                                                                                   |
|                                                                                                                                                                                                                                                                   |
|                                                                                                                                                                                                                                                                   |
|                                                                                                                                                                                                                                                                   |
|                                                                                                                                                                                                                                                                   |
|                                                                                                                                                                                                                                                                   |
|                                                                                                                                                                                                                                                                   |
|                                                                                                                                                                                                                                                                   |
|                                                                                                                                                                                                                                                                   |
|                                                                                                                                                                                                                                                                   |
|                                                                                                                                                                                                                                                                   |
|                                                                                                                                                                                                                                                                   |
| 0 m 15 m                                                                                                                                                                                                                                                          |
| Scale 1:250 @ A3                                                                                                                                                                                                                                                  |
| Client                                                                                                                                                                                                                                                            |
| Enoch Hill 2 Wind Farm<br>Environmental Impact Assessment Report                                                                                                                                                                                                  |
| Figure 3.7<br>Typical control building and compound                                                                                                                                                                                                               |
| June 2023                                                                                                                                                                                                                                                         |