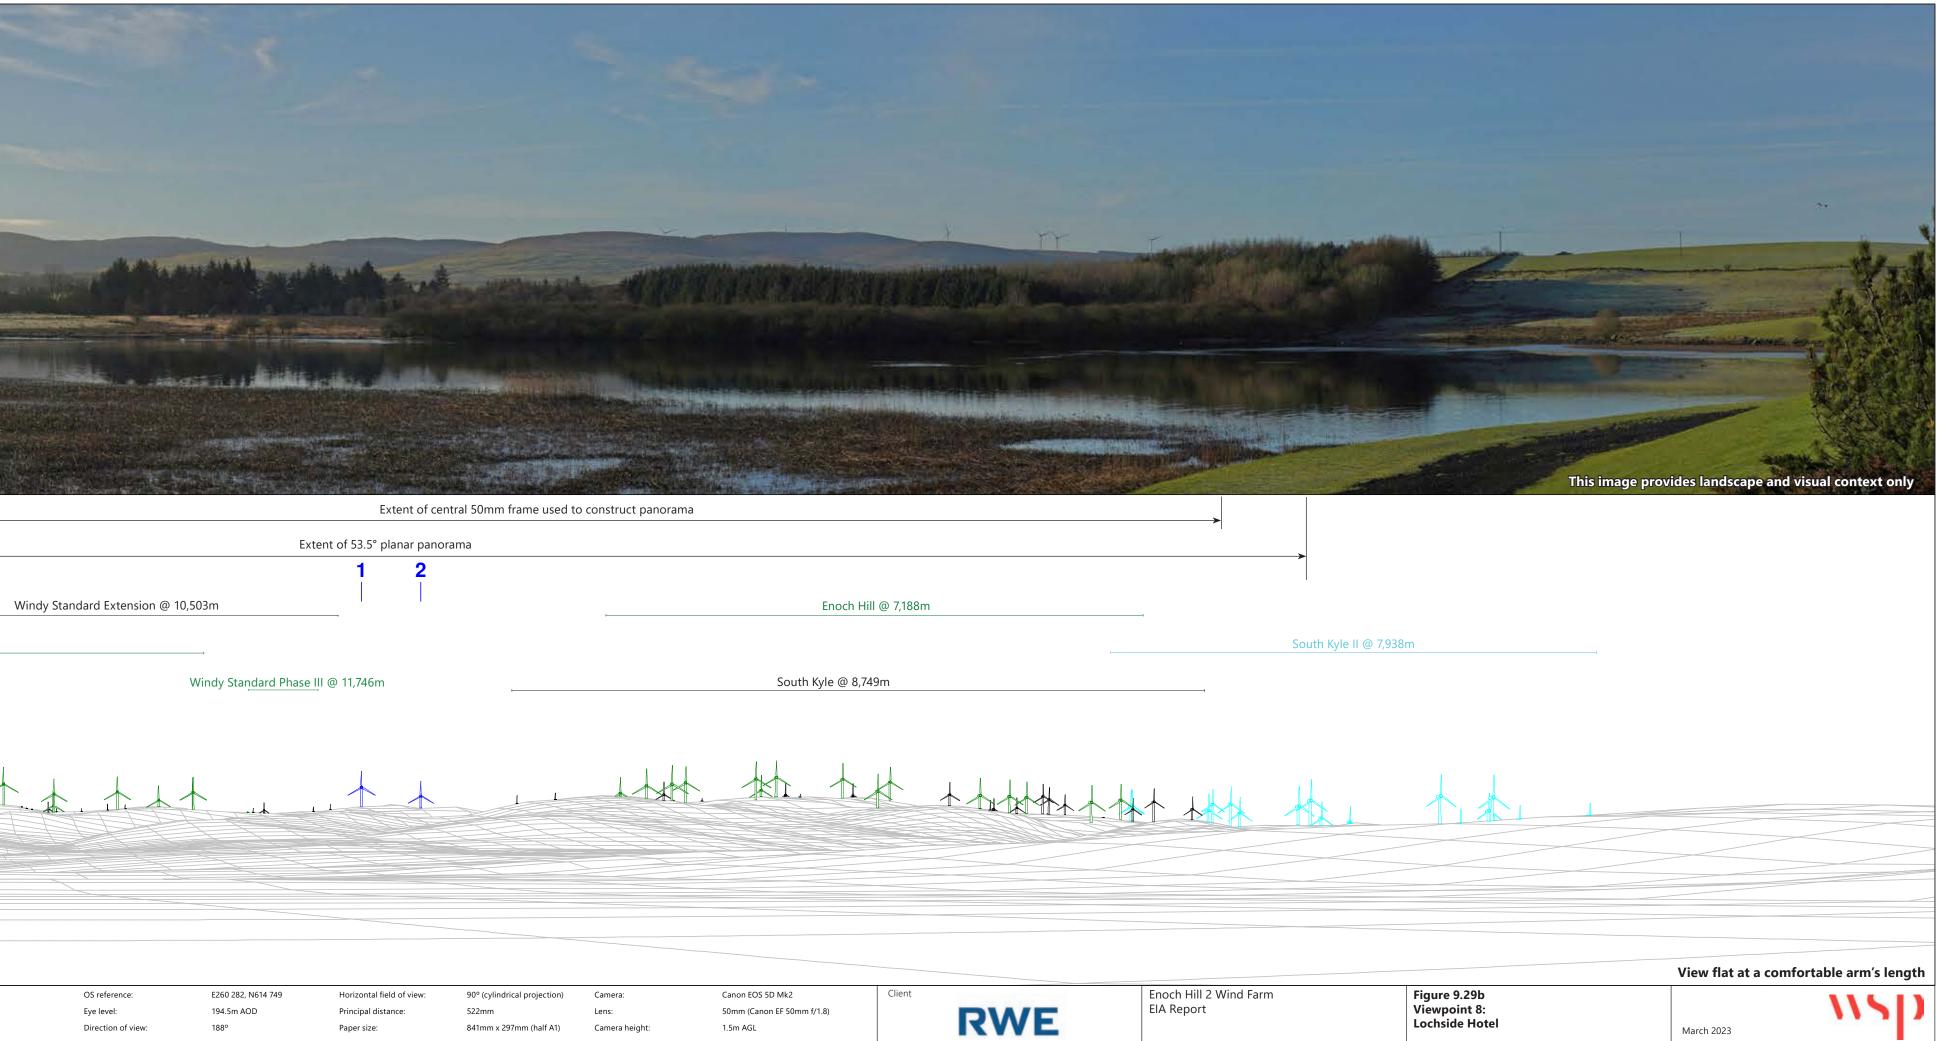

| OS reference:      | E260 282, N614 749 | Horizontal field of view:   | 90° (cylindrical projection) | Camera:        | Canon EOS 5D Mk2           | Client | and the second sec | Enoch Hill 2 V<br>EIA Report |
|--------------------|--------------------|-----------------------------|------------------------------|----------------|----------------------------|--------|------------------------------------------------------------------------------------------------------------------------------------------------------------------------------------------------------------------------------------------------------------------------------------------------------------------------------------------------------------------------------------------------------------------------------------------------------------------------------------------------------------------------------------------------------------------------------------------------------------------------------------------------------------------------------------------------------------------------------------------------------------------------------------------------------------------------------------------------------------------------------------------------------------------------------------------------------------------------------------------------------------------------------------------------------------------------------------------------------------------------------------------------------------------------------------------------------------------------------------------------------------------------------------------------------------------------------------------------------------------------------------------------------------------------------------------------------------------------------------------------------------------------------------------------------------------------------------------------------------------------------------------------------------------------------------------------------------------------------------------------------------------------------------------------------------------------------------------------------------------------------------|------------------------------|
| Eye level:         | 194.5m AOD         | Principal distance:         | 522mm                        | Lens:          | 50mm (Canon EF 50mm f/1.8) |        |                                                                                                                                                                                                                                                                                                                                                                                                                                                                                                                                                                                                                                                                                                                                                                                                                                                                                                                                                                                                                                                                                                                                                                                                                                                                                                                                                                                                                                                                                                                                                                                                                                                                                                                                                                                                                                                                                    |                              |
| Direction of view: | 188°               | Paper size:                 | 841mm x 297mm (half A1)      | Camera height: | 1.5m AGL                   |        |                                                                                                                                                                                                                                                                                                                                                                                                                                                                                                                                                                                                                                                                                                                                                                                                                                                                                                                                                                                                                                                                                                                                                                                                                                                                                                                                                                                                                                                                                                                                                                                                                                                                                                                                                                                                                                                                                    |                              |
| Nearest turbine:   | 8,545m             | Correct printed image size: | 820 x 130mm                  | Date and time: | 26/01/2023 11:05           |        |                                                                                                                                                                                                                                                                                                                                                                                                                                                                                                                                                                                                                                                                                                                                                                                                                                                                                                                                                                                                                                                                                                                                                                                                                                                                                                                                                                                                                                                                                                                                                                                                                                                                                                                                                                                                                                                                                    | 1                            |
|                    |                    |                             |                              |                |                            |        |                                                                                                                                                                                                                                                                                                                                                                                                                                                                                                                                                                                                                                                                                                                                                                                                                                                                                                                                                                                                                                                                                                                                                                                                                                                                                                                                                                                                                                                                                                                                                                                                                                                                                                                                                                                                                                                                                    |                              |