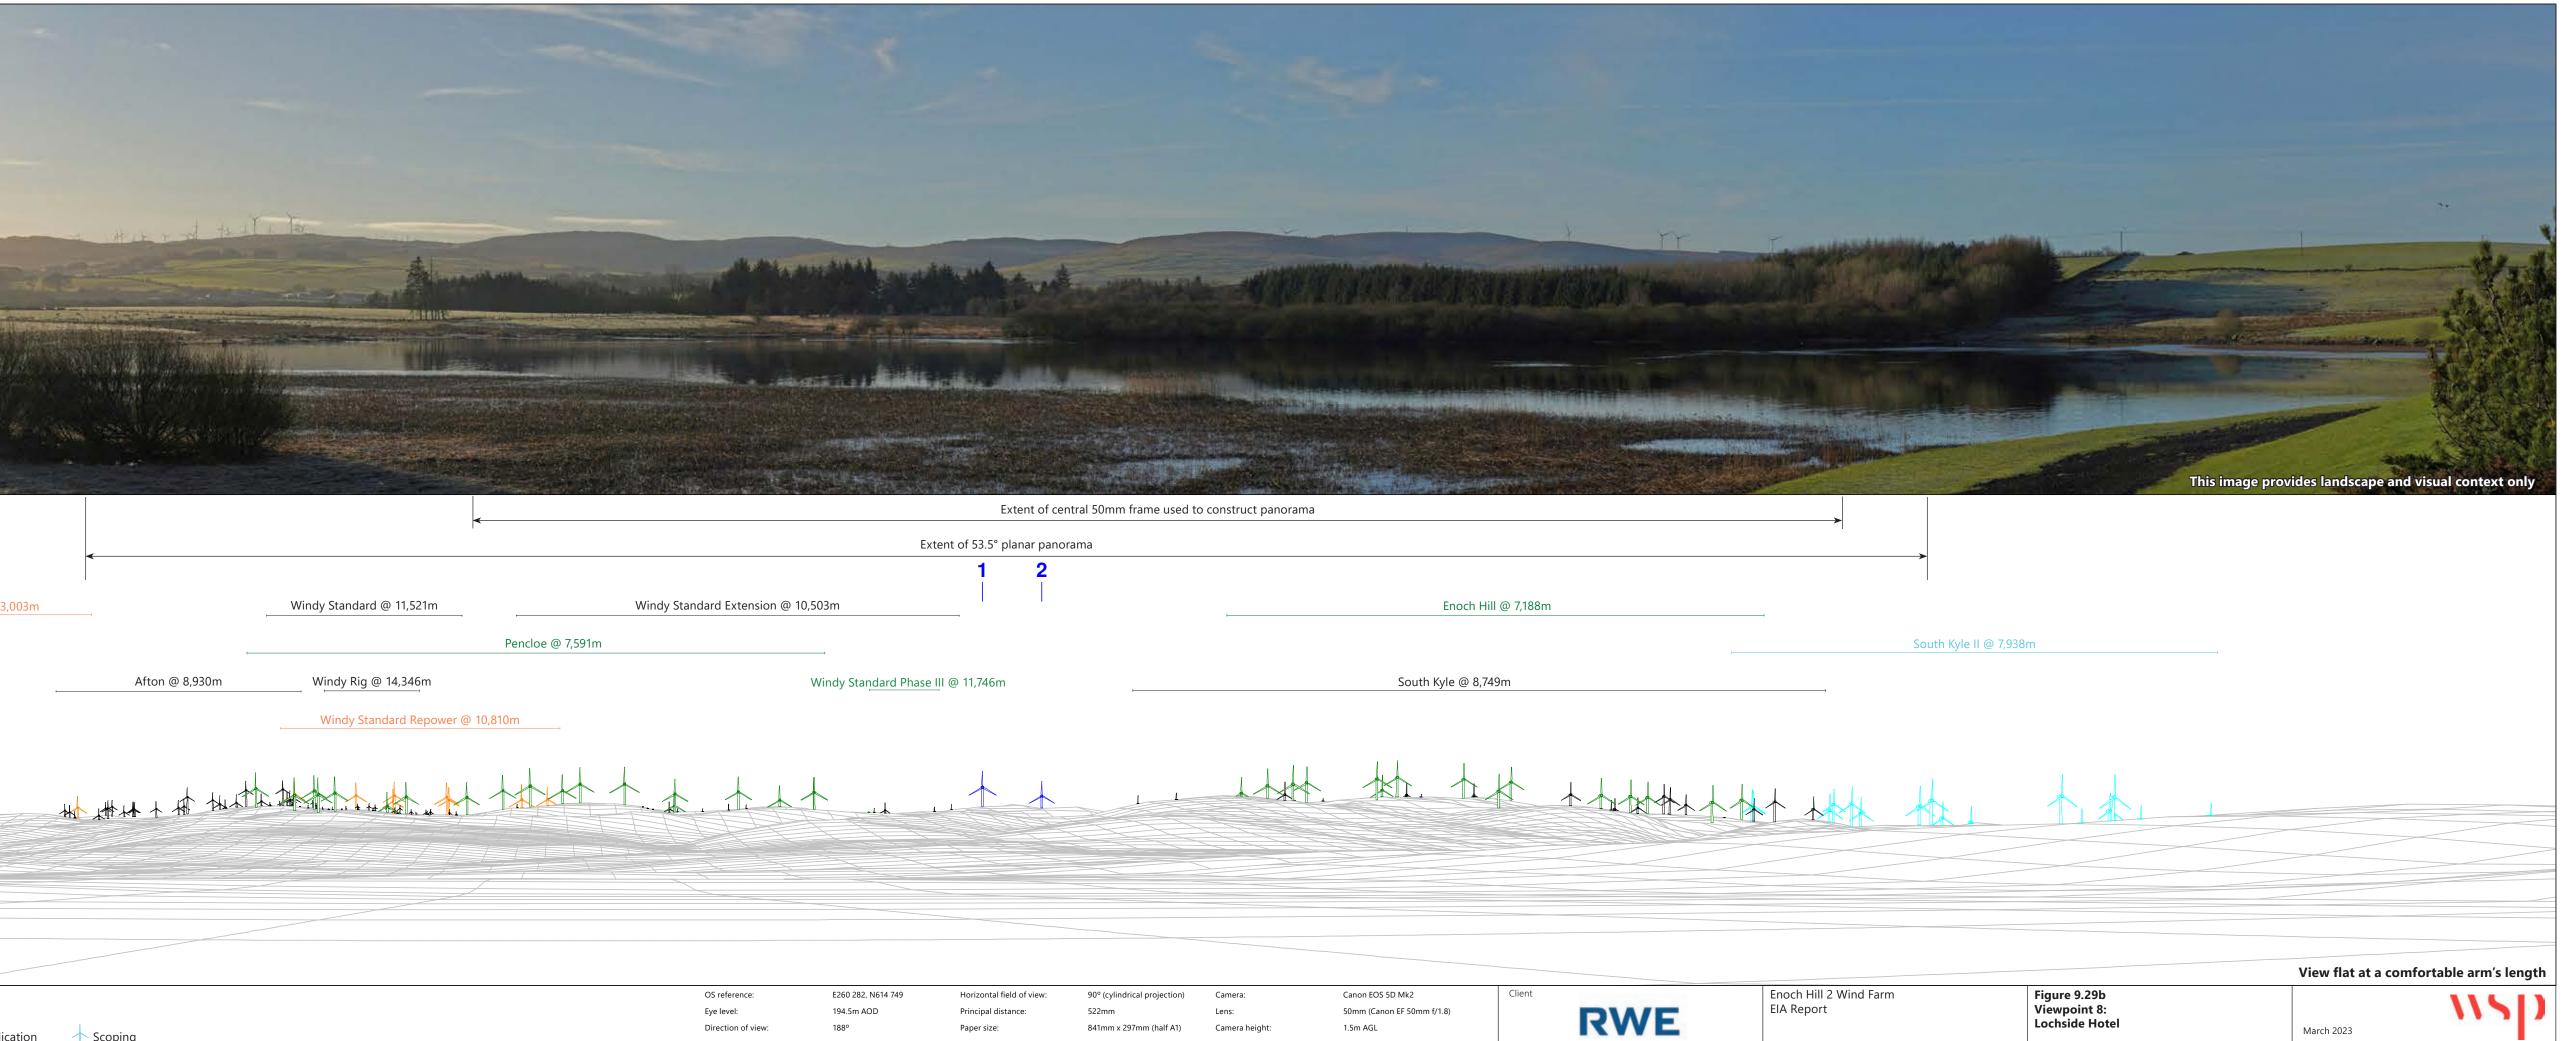

SALE WARE **Baseline photograph** Windy Standard @ 11,521m Sanquhar II @ 10,386m Lorg Variation @ 13,003m Pencloe @ 7,591m Euchanhead @ 11,590m Afton @ 8,930m Windy Rig @ 14,346m Windy Standard Repower @ 10,810m Wireline drawing Wind Farm Key: Application Scoping

| OS reference:      | E260 282, N614 749 | Horizontal field of view:   | 90° (cylindrical projection) | Camera:        | Canon EOS 5D Mk2           | Client | and the second sec | Enoch Hill 2 V<br>EIA Report |
|--------------------|--------------------|-----------------------------|------------------------------|----------------|----------------------------|--------|------------------------------------------------------------------------------------------------------------------------------------------------------------------------------------------------------------------------------------------------------------------------------------------------------------------------------------------------------------------------------------------------------------------------------------------------------------------------------------------------------------------------------------------------------------------------------------------------------------------------------------------------------------------------------------------------------------------------------------------------------------------------------------------------------------------------------------------------------------------------------------------------------------------------------------------------------------------------------------------------------------------------------------------------------------------------------------------------------------------------------------------------------------------------------------------------------------------------------------------------------------------------------------------------------------------------------------------------------------------------------------------------------------------------------------------------------------------------------------------------------------------------------------------------------------------------------------------------------------------------------------------------------------------------------------------------------------------------------------------------------------------------------------------------------------------------------------------------------------------------------------|------------------------------|
| Eye level:         | 194.5m AOD         | Principal distance:         | 522mm                        | Lens:          | 50mm (Canon EF 50mm f/1.8) |        |                                                                                                                                                                                                                                                                                                                                                                                                                                                                                                                                                                                                                                                                                                                                                                                                                                                                                                                                                                                                                                                                                                                                                                                                                                                                                                                                                                                                                                                                                                                                                                                                                                                                                                                                                                                                                                                                                    |                              |
| Direction of view: | 188°               | Paper size:                 | 841mm x 297mm (half A1)      | Camera height: | 1.5m AGL                   |        |                                                                                                                                                                                                                                                                                                                                                                                                                                                                                                                                                                                                                                                                                                                                                                                                                                                                                                                                                                                                                                                                                                                                                                                                                                                                                                                                                                                                                                                                                                                                                                                                                                                                                                                                                                                                                                                                                    |                              |
| Nearest turbine:   | 8,545m             | Correct printed image size: | 820 x 130mm                  | Date and time: | 26/01/2023 11:05           |        |                                                                                                                                                                                                                                                                                                                                                                                                                                                                                                                                                                                                                                                                                                                                                                                                                                                                                                                                                                                                                                                                                                                                                                                                                                                                                                                                                                                                                                                                                                                                                                                                                                                                                                                                                                                                                                                                                    | 1                            |
|                    |                    |                             |                              |                |                            |        |                                                                                                                                                                                                                                                                                                                                                                                                                                                                                                                                                                                                                                                                                                                                                                                                                                                                                                                                                                                                                                                                                                                                                                                                                                                                                                                                                                                                                                                                                                                                                                                                                                                                                                                                                                                                                                                                                    |                              |