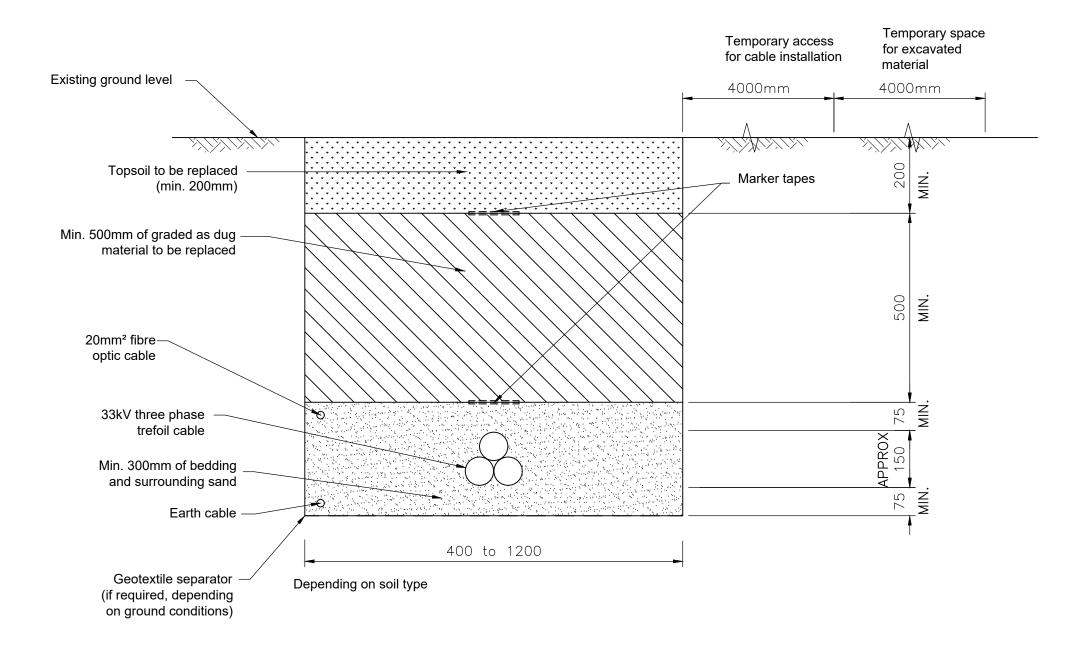

Typical Cable Trench Detail (typically adjacent to road) 1:10 @ A3

| Notes                                                    |                                                            |
|----------------------------------------------------------|------------------------------------------------------------|
| •                                                        | All dimensions are in millimetres unless otherwise stated. |
| •                                                        | Cable routed to run adjacent to site roads.                |
| •                                                        | Above ground cable markers to be located as required.      |
|                                                          |                                                            |
|                                                          |                                                            |
|                                                          |                                                            |
|                                                          |                                                            |
|                                                          |                                                            |
|                                                          |                                                            |
|                                                          |                                                            |
|                                                          |                                                            |
|                                                          |                                                            |
|                                                          |                                                            |
|                                                          |                                                            |
|                                                          |                                                            |
|                                                          |                                                            |
| o                                                        | mm 500 mm                                                  |
|                                                          | Based upon 32964-Gla228.dwg dated 2015                     |
| Client                                                   |                                                            |
| RWE                                                      |                                                            |
| Lorg Wind Farm<br>Environmental Impact Assessment Report |                                                            |
| Figure 3.9<br>Indicative cable trench                    |                                                            |
| Octob                                                    | ber 2022                                                   |
|                                                          |                                                            |